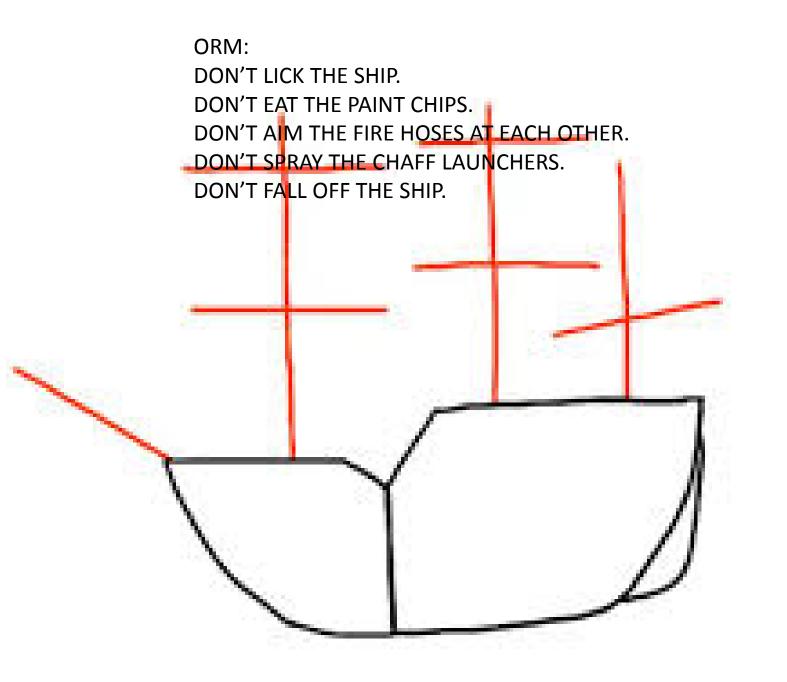

# IF NOT AN ENLISTED SAILOR, CALL ENLISTED, BEST TO ASK A CHIEF.

BMC ARRIVES. START FLAKING OUT HOSES. IF OFFICER, START YELLING COMMANDS, LIKE YOU KNOW WHAT THE FUCK YOU'RE DOING.

MAKE SURE BMC TALKS TO CTTC, THOSE THINGIES STICKING OUT OF THE DECK THAT SHOOT "CHAFF" ARE EXPENSIVE AND WE SPENT TOO MUCH MONEY ON BRASSO LAST QUARTER TO REPLACE THEM.

ASSEMBLE THE SAILORS. START FROM THE TOP. AIM AT THE GREY SHIT. GET THE SALT OFF. SWEEP OFF WATER.

IF OFFICER, PRETEND YOU'RE IN CHARGE. WALK AROUND WITH AUTHORITY. IF CHIEF, YOU ARE IN CHARGE. PROVIDE SUPERVISION.